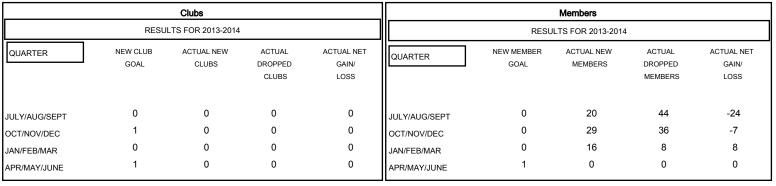

# MONTHLY MEMBERSHIP PROGRESS REPORT

## District 22 C

Results as of: 2/17/2014 11:17:44AM

## GMT: ED LECIUS LOCATION MARYLAND GMT CA 1



### GOALS AND ACTUAL NEW CLUBS CUMULATIVE



#### GOALS AND ACTUAL MEMBERS CUMULATIVE



| DROPPED CLUBS: 0  DROPPED MEMBERS |    | 26 CLUBS OF 49 ADDED 1 OR MORE<br>NEW MEMBERS | GENDER DISTRIBUTION           MALE         1,060 (71.05%)           FEMALE         432 (28.95%) |     |
|-----------------------------------|----|-----------------------------------------------|-------------------------------------------------------------------------------------------------|-----|
| DECEASED                          | 21 | CLICK HERE FOR HEALTH ASSESSMENT DATA         | FAMILY UNIT MEMBERS                                                                             | 198 |
| CLUB CANCELLED                    | 0  |                                               |