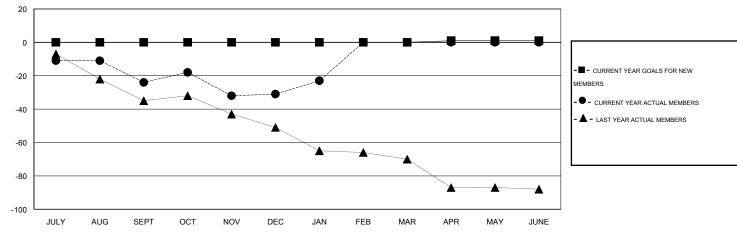

#### GOALS AND ACTUAL MEMBERS CUMULATIVE

| DROPPED CLUBS: 0  DROPPED MEMBERS |    | 26 CLUBS OF 49 ADDED 1 OR MORE<br>NEW MEMBERS | GENDER DISTRIBUTION           MALE         1,060 (71.05%)           FEMALE         432 (28.95%) |     |
|-----------------------------------|----|-----------------------------------------------|-------------------------------------------------------------------------------------------------|-----|
| DECEASED                          | 21 | CLICK HERE FOR HEALTH ASSESSMENT DATA         | FAMILY UNIT MEMBERS                                                                             | 198 |
| CLUB CANCELLED                    | 0  |                                               |                                                                                                 | 91  |
| OTHER                             | 67 |                                               | HEAD OF HOUSEHOLD                                                                               | 91  |
| TOTAL                             | 88 |                                               | NON-HEAD OF HOUSEHOLD                                                                           | 107 |